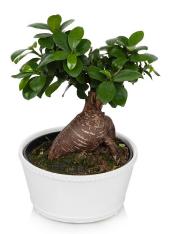

## Just The Facts: Just Add Ice<sup>®</sup> Bonsai Trees

A Japanese symbol of honor and prestige, long-lasting bonsai trees give any space the chance to have a miniaturized, realistic look of a tree in nature. Thanks to prominent ginseng roots, no two bonsai trees look alike, giving any room unique style. They also make terrific conversation pieces.

## Did You Know that Just Add Ice<sup>®</sup> Bonsai Trees...

Come in a 6" pot and stand between 8" and 12" tall

Require minimal care. A plant in a 6" pot requires **5 ice cubes** (1/2 cup water) once a week