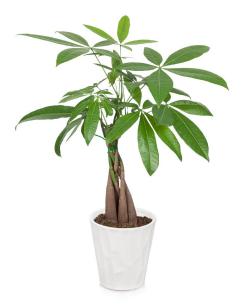

## Just The Facts: Just Add Ice® Money Trees

Long-lasting and easily maintained, Just Add Ice money trees add a pop of green (and possibly some luck) to any space. Commonly known as the Pachira plant, the money tree is thought to bring good fortune to anyone who places it in their home or office.

## Did You Know that Just Add Ice<sup>®</sup> Money Trees...

Have several trunks braided together to make a single one? This symbolizes the "locking in" of good fortune.

Require just **two ice cubes** or 3 tablespoons of water once a week